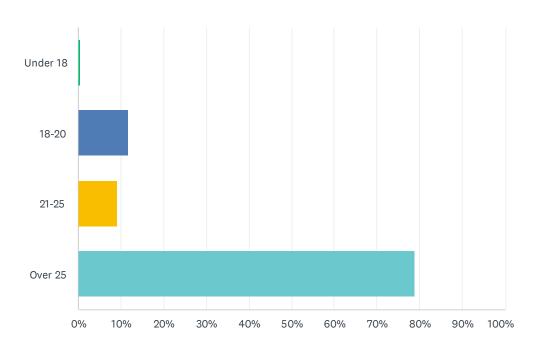

#### Q7 How old are you?

Answered: 712 Skipped: 36

| ANSWER CHOICES | RESPONSES |     |
|----------------|-----------|-----|
| Under 18       | 0.42%     | 3   |
| 18-20          | 11.66%    | 83  |
| 21-25          | 9.13%     | 65  |
| Over 25        | 78.79%    | 561 |
| TOTAL          |           | 712 |