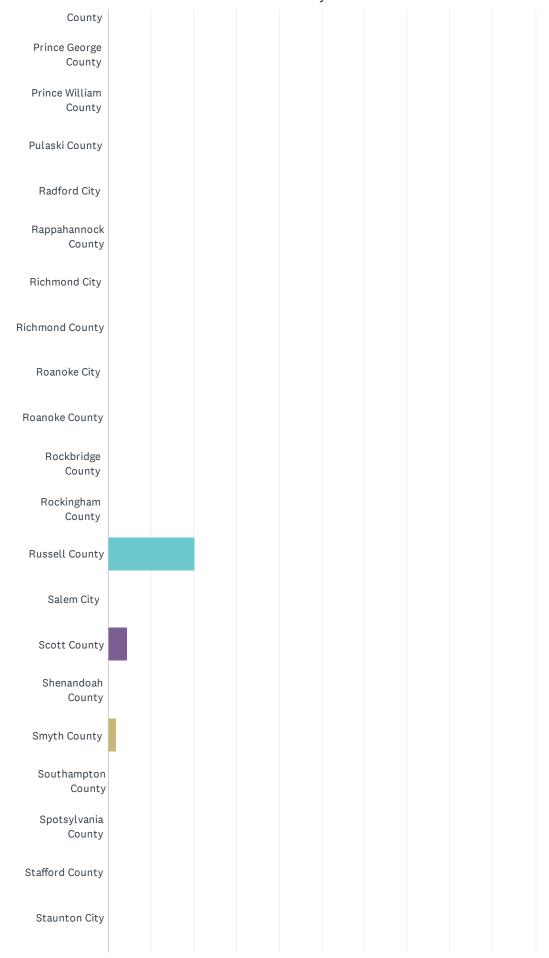

| Portsmouth City       | 0.00%  | 0   |
|-----------------------|--------|-----|
| Powhatan County       | 0.00%  | 0   |
| Prince Edward County  | 0.00%  | 0   |
| Prince George County  | 0.00%  | 0   |
| Prince William County | 0.00%  | 0   |
| Pulaski County        | 0.00%  | 0   |
| Radford City          | 0.00%  | 0   |
| Rappahannock County   | 0.00%  | 0   |
| Richmond City         | 0.00%  | 0   |
| Richmond County       | 0.00%  | 0   |
| Roanoke City          | 0.00%  | 0   |
| Roanoke County        | 0.00%  | 0   |
| Rockbridge County     | 0.00%  | 0   |
| Rockingham County     | 0.00%  | 0   |
| Russell County        | 20.20% | 140 |
| Salem City            | 0.00%  | 0   |
| Scott County          | 4.47%  | 31  |
| Shenandoah County     | 0.00%  | 0   |
| Smyth County          | 2.02%  | 14  |
| Southampton County    | 0.00%  | 0   |
| Spotsylvania County   | 0.00%  | 0   |
| Stafford County       | 0.00%  | 0   |
| Staunton City         | 0.00%  | 0   |
| Suffolk City          | 0.00%  | 0   |
| Surry County          | 0.00%  | 0   |
| Sussex County         | 0.00%  | 0   |
| Tazewell County       | 10.39% | 72  |
| Virginia Beach City   | 0.14%  | 1   |
| Warren County         | 0.00%  | 0   |
| Washington County     | 20.92% | 145 |
| Waynesboro City       | 0.00%  | 0   |
| Westmoreland County   | 0.00%  | 0   |
| Williamsburg City     | 0.00%  | 0   |
|                       |        |     |