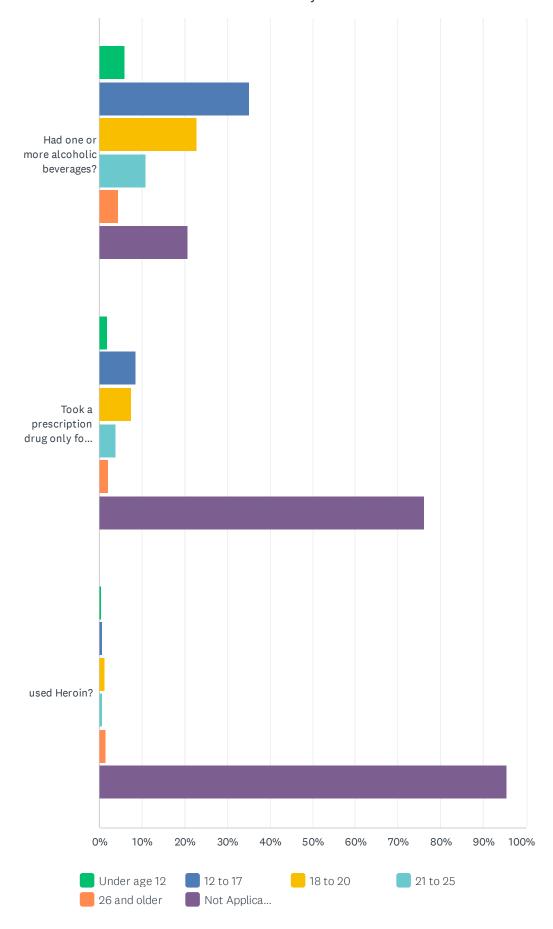

| 92.68%<br>620 | 5.08%<br>34    | 0.90%             | 0.45%              | 0.00%               | 0.90%             | 669   | 0.13                |
| Take a prescription drug ONLY for the experience, feeling it caused, or to get high?                                                    | 97.12%<br>640 | 0.91%          | 0.76%             | 0.00%              | 0.61%               | 0.61%             | 659   | 0.08                |
| Use heroin?                                                                                                                             | 98.32%<br>645 | 0.00%          | 0.46%             | 0.15%              | 0.00%               | 1.07%             | 656   | 0.07                |

#### Q16 How old were you when you first

Answered: 664 Skipped: 84



### The Appalachian Substance Abuse Coalition for Prevention Treatment and Recovery VAPFS Young Adult Survey 2018

|                                                                                            | UNDER<br>AGE 12 | 12 TO<br>17   | 18 TO<br>20   | 21 TO<br>25  | 26 AND<br>OLDER | NOT<br>APPLICABLE | TOTAL | WEIGHTED<br>AVERAGE |
|--------------------------------------------------------------------------------------------|-----------------|---------------|---------------|--------------|-----------------|-------------------|-------|---------------------|
| Had one or more alcoholic beverages?                                                       | 5.87%<br>39     | 35.24%<br>234 | 22.74%<br>151 | 10.84%<br>72 | 4.52%<br>30     | 20.78%<br>138     | 664   | 3.35                |