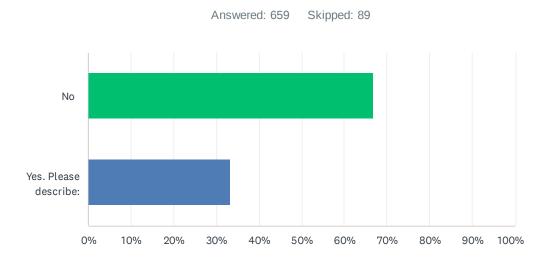

| 666 |

Q20 Within the past 12 months, have you seen or heard any information regarding safe disposal of prescription drugs (e.g., medication drop boxes, take-back events, and drug deactivation packets)?



| ANSWER CHOICES | RESPONSES |     |
|----------------|-----------|-----|
| Yes            | 78.48%    | 525 |
| No             | 21.52%    | 144 |
| TOTAL          |           | 669 |

# Q21 Within the past 12 months, have you seen or heard any media ads regarding prescription drug misuse prevention?



| ANSWER CHOICES | RESPONSES |     |
|----------------|-----------|-----|
| Yes            | 77.10%    | 515 |
| No             | 22.90%    | 153 |
| TOTAL          |           | 668 |

# Q22 Are you aware of any other prescription drug misuse prevention strategies in your community?



| ANSWER CHOICES        | RESPONSES |     |
|-----------------------|-----------|-----|
| No                    | 66.77%    | 440 |
| Yes. Please describe: | 33.23%    | 219 |
| TOTAL                 |           | 659 |

#### Q23 What is your gender?





| ANSWER CHOICES             | RESPONSES |     |
|----------------------------|-----------|-----|
| Male                       | 31.11%    | 210 |
| Female                     | 67.85%    | 458 |
| Non-binary/third gender    | 0.15%     | 1   |
| Not sure/prefer not to say | 0.59%     | 4   |
| Prefer to self-describe:   | 0.30%     | 2   |
| TOTAL                      |           | 675 |

#### Q24 Do you identify as transgender?





| ANSWER CHOICES    | RESPONSES  |
|-------------------|------------|
| Yes               | 1.04% 7