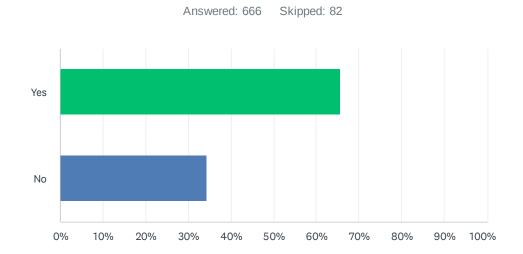

# Q2 How likely are you to drink & drive after seeing/hearing/receiving the message "Keep the Party Alive, Don't Drink and Drive"?

| ANSWER CHOICES              | RESPONSES |     |
|-----------------------------|-----------|-----|
| Very likely                 | 2.16%     | 15  |
| Likely                      | 1.29%     | 9   |
| Neither likely nor unlikely | 12.50%    | 87  |
| Unlikely                    | 16.52%    | 115 |
| Very unlikely               | 67.53%    | 470 |
| TOTAL                       |           | 696 |