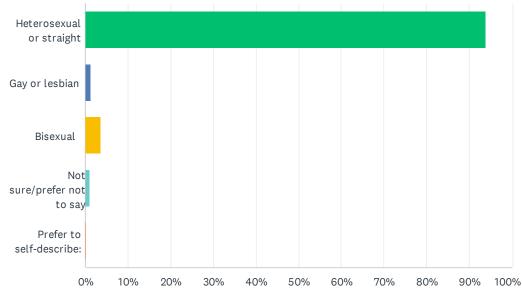

| 92.25%    | 619 |
| Black or African American              | 3.87%     | 26  |
| Asian                                  | 0.45%     | 3   |
| Native Hawaiian/Other Pacific Islander | 0.00%     | 0   |
| American Indian/Alaska Native          | 0.15%     | 1   |
| More than one race                     | 2.09%     | 14  |
| Other race. Please specify:            | 1.19%     | 8   |
| TOTAL                                  |           | 671 |

#### Q28 Are you Hispanic or Latino/a?





| ANSWER CHOICES | RESPONSES  |
|----------------|------------|
| Yes            | 1.80% 12   |
| No             | 97.15% 648 |
| Don't Know     | 1.05% 7    |
| TOTAL          | 667        |

#### Q29 Which of the following do you consider yourself to be?

Answered: 657



Skipped: 91



| ANSWER CHOICES             | RESPONSES |     |
|----------------------------|-----------|-----|
| Heterosexual or straight   | 93.76%    | 616 |
| Gay or lesbian             | 1.22%     | 8   |
| Bisexual                   | 3.65%     | 24  |
| Not sure/prefer not to say | 1.07%     | 7   |
| Prefer to self-describe:   | 0.30%     | 2   |
| TOTAL                      |           | 657 |

#### Q30 Does your family have a history of substance abuse?



| ANSWER CHOICES | RESPONSES |     |
|----------------|-----------|-----|
| Yes            | 48.13%    | 321 |
| No             | 51.87%    | 346 |
| TOTAL          |           | 667 |

#### Q31 If yes, please select all that apply.





| ANSWER CHOICES                                       | RESPONSES |     |
|---------------------------