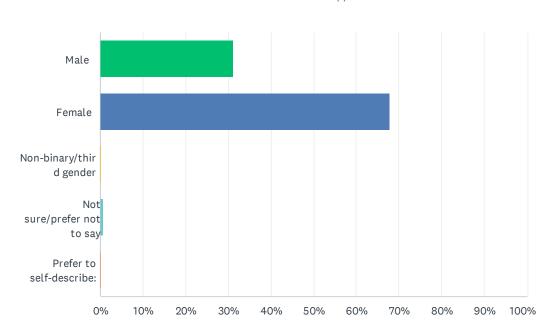

------|-----------|-----|
| Yes            | 78.48%    | 525 |
| No             | 21.52%    | 144 |
| TOTAL          |           | 669 |

# Q21 Within the past 12 months, have you seen or heard any media ads regarding prescription drug misuse prevention?



| ANSWER CHOICES | RESPONSES |     |
|----------------|-----------|-----|
| Yes            | 77.10%    | 515 |
| No             | 22.90%    | 153 |
| TOTAL          |           | 668 |

# Q22 Are you aware of any other prescription drug misuse prevention strategies in your community?



| ANSWER CHOICES        | RESPONSES |     |
|-----------------------|-----------|-----|
| No                    | 66.77%    | 440 |
| Yes. Please describe: | 33.23%    | 219 |
| TOTAL                 |           | 659 |

#### Q23 What is your gender?





| ANSWER CHOICES             | RESPONSES |     |
|----------------------------|-----------|-----|
| Male                       | 31.11%    | 210 |
| Female                     | 67.85%    | 458 |
| Non-binary/third gender    | 0.15%     | 1   |
| Not sure/prefer not to say | 0.59%     | 4   |
| Prefer to self-describe:   | 0.30%     | 2   |
| TOTAL                      |           | 675 |

#### Q24 Do you identify as transgender?





| ANSWER CHOICES    | RESPONSES  |
|-------------------|------------|
| Yes               | 1.04% 7    |
| No                | 97.31% 652 |
| Prefer not to say | 1.64% 11   |
| TOTAL             | 670        |

#### Q25 Are you currently employed?





| ANSWER CHOICES                          | RESPONSES |     |
|-----------------------------------------|-