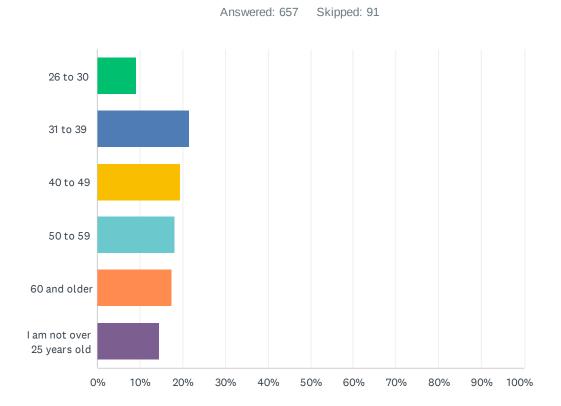

#### Q8 If you are over the age of 25, please specify your age group.

| ANSWER CHOICES             | RESPONSES |    |
|----------------------------|-----------|----|
| 26 to 30                   | 9.13%     | 0  |
| 31 to 39                   | 21.46% 14 | 1  |
| 40 to 49                   | 19.33% 12 | 27 |
| 50 to 59                   | 18.11%    | .9 |
| 60 and older               | 17.50% 11 | .5 |
| I am not over 25 years old | 14.46% 9  | 5  |
| TOTAL                      | 65        | 57 |