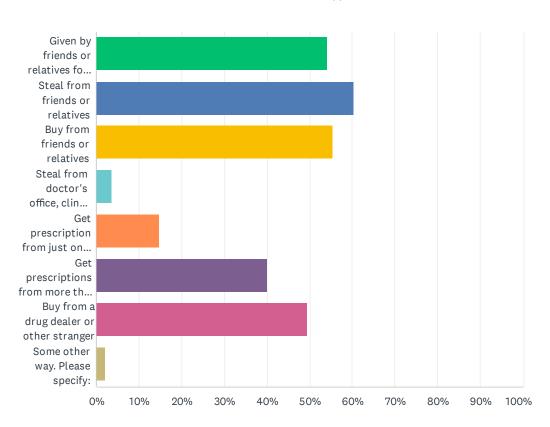

1?                                | 4.74%<br>31   | 11.93%<br>78    | 26.91%<br>176   | 38.23%<br>250 | 18.20%<br>119 | 654   | 3.53                |
| Prescription drugs from a friend or family member to get high?  | 6.73%<br>44   | 7.65%<br>50     | 25.08%<br>164   | 37.31%<br>244 | 23.24%<br>152 | 654   | 3.63                |
| Prescription drugs from a doctor in your community to get high? | 14.35%<br>94  | 18.78%<br>123   | 22.60%<br>148   | 16.49%<br>108 | 27.79%<br>182 | 655   | 3.25                |
| Heroin?                                                         | 16.31%<br>106 | 10.46%<br>68    | 10.62%<br>69    | 6.77%<br>44   | 55.85%<br>363 | 650   | 3.75                |

# Q18 In your opinion, how do people get prescription drugs to get high? (Please select the top 3):





| ANSWER CHOICES                                            | RESPONSES |     |
|-----------------------------------------------------------|-----------|-----|
| Given by friends or relatives for free                    | 54.18%    | 363 |
| Steal from friends or relatives                           | 60.45%    | 405 |
| Buy from friends or relatives                             | 55.52%    | 372 |
| Steal from doctor's office, clinic, hospital, or pharmacy | 3.73%     | 25  |
| Get prescription from just one doctor                     | 14.78%    | 99  |
| Get prescriptions from more than one doctor               | 40.00%    | 268 |
| Buy from a drug dealer or other stranger                  | 49.55%    | 332 |
| Some other way. Please specify:                           | 2.09%     | 14