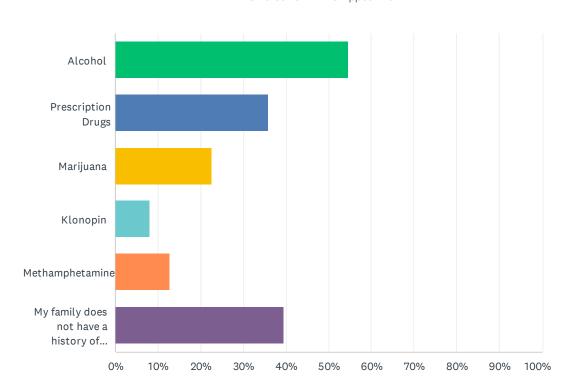

#### Q7 How old are you?

Answered: 712 Skipped: 36

| ANSWER CHOICES | RESPONSES |     |
|----------------|-----------|-----|
| Under 18       | 0.42%     | 3   |
| 18-20          | 11.66%    | 83  |
| 21-25          | 9.13%     | 65  |
| Over 25        | 78.79%    | 561 |
| TOTAL          |           | 712 |