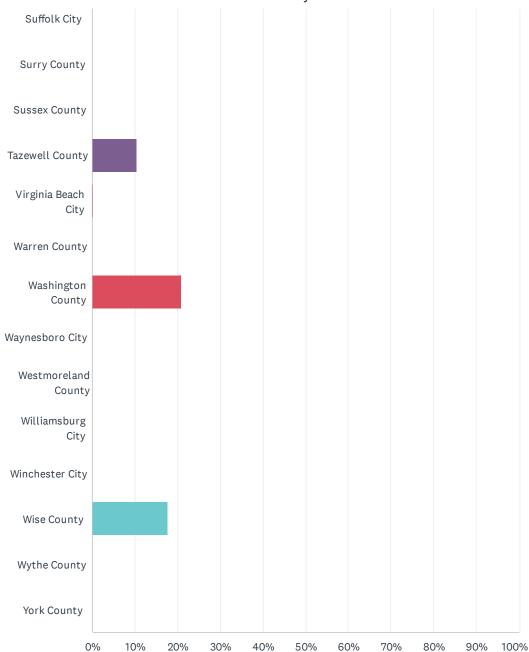

| Portsmouth City       | 0.00%  | 0   |
|-----------------------|--------|-----|
| Powhatan County       | 0.00%  | 0   |
| Prince Edward County  | 0.00%  | 0   |
| Prince George County  | 0.00%  | 0   |
| Prince William County | 0.00%  | 0   |
| Pulaski County        | 0.00%  | 0   |
| Radford City          | 0.00%  | 0   |
| Rappahannock County   | 0.00%  | 0   |
| Richmond City         | 0.00%  | 0   |
| Richmond County       | 0.00%  | 0   |
| Roanoke City          | 0.00%  | 0   |
| Roanoke County        | 0.00%  | 0   |
| Rockbridge County     | 0.00%  | 0   |
| Rockingham County     | 0.00%  | 0   |
| Russell County        | 20.20% | 140 |
| Salem City            | 0.00%  | 0   |
| Scott County          | 4.47%  | 31  |
| Shenandoah County     | 0.00%  | 0   |
| Smyth County          | 2.02%  | 14  |
| Southampton County    | 0.00%  | 0   |
| Spotsylvania County   | 0.00%  | 0   |
| Stafford County       | 0.00%  | 0   |
| Staunton City         | 0.00%  | 0   |
| Suffolk City          | 0.00%  | 0   |
| Surry County          | 0.00%  | 0   |
| Sussex County         | 0.00%  | 0   |
| Tazewell County       | 10.39% | 72  |
| Virginia Beach City   | 0.14%  | 1   |
| Warren County         | 0.00%  | 0   |
| Washington County     | 20.92% | 145 |
| Waynesboro City       | 0.00%  | 0   |
| Westmoreland County   | 0.00%  | 0   |
| Williamsburg City     | 0.00%  | 0   |
|                       |        |     |

| Winchester City | 0.00%  | 0   |
|-----------------|--------|-----|
| Wise County     | 17.60% | 122 |
| Wythe County    | 0.00%  | 0   |
| York County     | 0.00%  | 0   |
| TOTAL           |        | 693 |