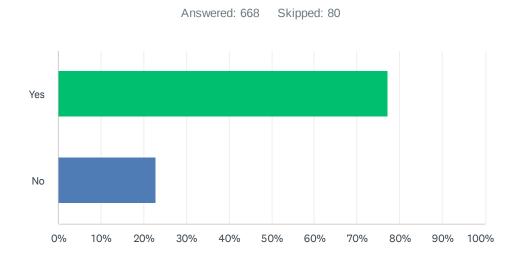

# Q3 Did you see/hear/receive the message regarding law enforcement efforts to catch alcohol-impaired drivers? If yes, please choose how you saw/heard/receive the message (choose all that supply)

| ANSWER CHOICES                                                           | RESPONSES |     |
|--------------------------------------------------------------------------|-----------|-----|
| Sobriety Checkpoints                                                     | 20.09%    | 141 |
| TV PSA                                                                   | 27.49%    | 193 |
| social media                                                             | 24.22%    | 170 |
| key chains                                                               | 1.99%     | 14  |
| posters                                                                  | 12.11%    | 85  |
| word of mouth                                                            | 22.79%    | 160 |
| I did not see/hear/receive the message regarding law enforcement efforts | 39.60%    | 278 |
| Total Respondents: 702                                                   |           |     |