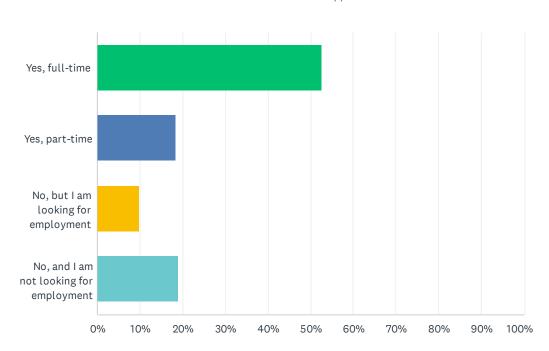

#### Q7 How old are you?

Answered: 712 Skipped: 36

| ANSWER CHOICES | RESPONSES |     |
|----------------|-----------|-----|
| Under 18       | 0.42%     | 3   |
| 18-20          | 11.66%    | 83  |
| 21-25          | 9.13%     | 65  |
| Over 25        | 78.79%    | 561 |
| TOTAL          |           | 712 |

#### Q8 If you are over the age of 25, please specify your age group.

| ANSWER CHOICES             | RESPONSES |    |
|----------------------------|-----------|----|
| 26 to 30                   | 9.13%     | 0  |
| 31 to 39                   | 21.46% 14 | 1  |
| 40 to 49                   | 19.33% 12 | 27 |
| 50 to 59                   | 18.11%    | .9 |
| 60 and older               | 17.50% 11 | .5 |
| I am not over 25 years old | 14.46% 9  | 5  |
| TOTAL                      | 65        | 57 |