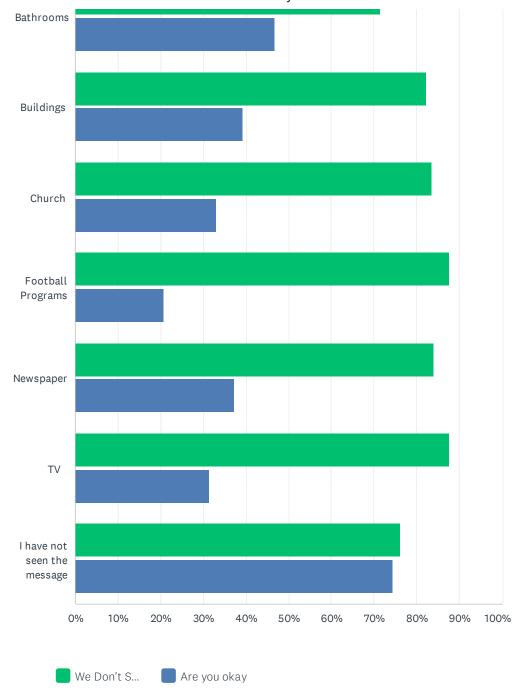

The Appalachian Substance Abuse Coalition for Prevention Treatment and Recovery VAPFS Young Adult Survey 2018

|                                                  | WE DON'T SUPPORT UNDERAGE USE | ARE YOU<br>OKAY | TOTAL<br>RESPONDENTS |
|--------------------------------------------------|-------------------------------|-----------------|----------------------|
| Restaurants                                      | 91.03%<br>264                 | 20.34%<br>59    | 290                  |
| Car                                              | 83.73%<br>139                 | 25.30%<br>42    | 166                  |
| Pharmacies                                       | 81.59%<br>164                 | 33.83%<br>68    | 201                  |
| Social Media, Facebook, Instagram, or<br>Twitter | 85.91%<br>250                 | 48.11%<br>140   | 291                  |
| Community Events                                 | 87.82%<br>209                 | 40.34%<br>96    | 238                  |
| Other advertising materials                      | 81.01%<br>145                 | 49.72%<br>89    | 179                  |
| Billboards                                       | 87.37%<br>166                 | 30.00%<br>57    | 190                  |
| Schools                                          | 86.45%<br>185                 | 36.45%<br>78    | 214                  |
| Bathrooms                                        | 71.43%<br>110                 | 46.75%<br>72    | 154                  |
| Buildings                                        | 82.21%<br>134                 | 39.26%<br>64    | 163                  |
| Church                                           | 83.49%<br>91                  | 33.03%<br>36    | 109                  |
| Football Programs                                | 87.74%<br>93                  | 20.75%<br>22    | 106                  |
| Newspaper                                        | 83.97%<br>110                 | 37.40%<br>49    | 131                  |
| TV                                               | 87.73%<br>143                 | 31.29%<br>51    | 163                  |
| I have not seen the message                      | 76.03%<br>184                 | 74.38%<br>180   | 242                  |