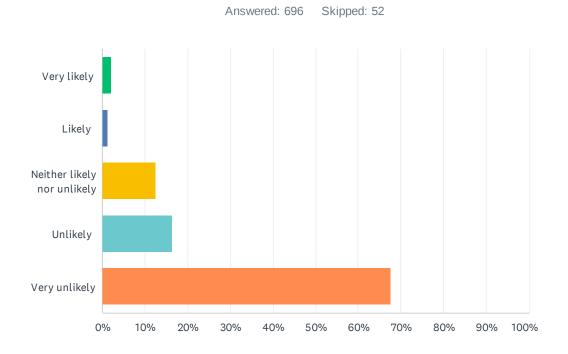

# Q2 How likely are you to drink & drive after seeing/hearing/receiving the message "Keep the Party Alive, Don't Drink and Drive"?

| ANSWER CHOICES              | RESPONSES |     |
|-----------------------------|-----------|-----|
| Very likely                 | 2.16%     | 15  |
| Likely                      | 1.29%     | 9   |
| Neither likely nor unlikely | 12.50%    | 87  |
| Unlikely                    | 16.52%    | 115 |
| Very unlikely               | 67.53%    | 470 |
| TOTAL                       |           | 696 |