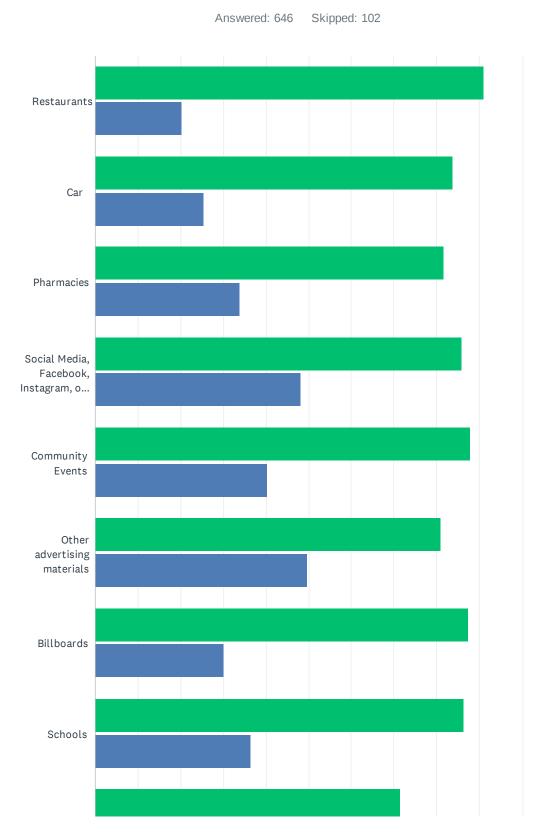

The Appalachian Substance Abuse Coalition for Prevention Treatment and Recovery VAPFS Young Adult Survey 2018

|                                                  | WE DON'T SUPPORT UNDERAGE USE | ARE YOU<br>OKAY | TOTAL<br>RESPONDENTS |
|--------------------------------------------------|-------------------------------|-----------------|----------------------|
| Restaurants                                      | 91.03%<br>264                 | 20.34%<br>59    | 290                  |
| Car                                              | 83.73%<br>139                 | 25.30%<br>42    | 166                  |
| Pharmacies                                       | 81.59%<br>164                 | 33.83%<br>68    | 201                  |
| Social Media, Facebook, Instagram, or<br>Twitter | 85.91%<br>250                 | 48.11%<br>140   | 291                  |
| Community Events                                 | 87.82%<br>209                 | 40.34%<br>96    | 238                  |
| Other advertising materials                      | 81.01%<br>145                 | 49.72%<br>89    | 179                  |
| Billboards                                       | 87.37%<br>166                 | 30.00%<br>57    | 190                  |
| Schools                                          | 86.45%<br>185                 | 36.45%<br>78    | 214                  |
| Bathrooms                                        | 71.43%<br>110                 | 46.75%<br>72    | 154                  |
| Buildings                                        | 82.21%<br>134                 | 39.26%<br>64    | 163                  |
| Church                                           | 83.49%<br>91                  | 33.03%<br>36    | 109                  |
| Football Programs                                | 87.74%<br>93                  | 20.75%<br>22    | 106                  |
| Newspaper                                        | 83.97%<br>110                 | 37.40%<br>49    | 131                  |
| TV                                               | 87.73%<br>143                 | 31.29%<br>51    | 163                  |
| I have not seen the message                      | 76.03%<br>184                 | 74.38%<br>180   | 242                  |