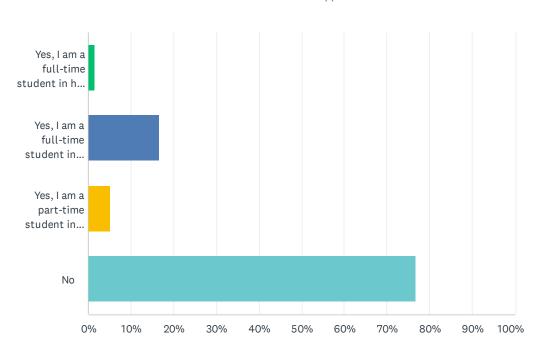

| 675 |

#### Q24 Do you identify as transgender?





| ANSWER CHOICES    | RESPONSES  |
|-------------------|------------|
| Yes               | 1.04% 7    |
| No                | 97.31% 652 |
| Prefer not to say | 1.64% 11   |
| TOTAL             | 670        |

#### Q25 Are you currently employed?





| ANSWER CHOICES                          | RESPONSES |     |
|-----------------------------------------|-----------|-----|
| Yes, full-time                          | 52.76%    | 354 |
| Yes, part-time                          | 18.33%    | 123 |
| No, but I am looking for employment     | 9.84%     | 66  |
| No, and I am not looking for employment | 19.08%    | 128 |
| TOTAL                                   |           | 671 |

#### Q26 Are you currently attending school?





| ANSWER CHOICES                               | RESPONSES |     |
|----------------------------------------------|-----------|-----|
| Yes, I am a full-time student in high school | 1.49%     | 10  |
| Yes, I am a full-time student in college     | 16.69%    | 112 |
| Yes, I am a part-time student in college     | 5.07%     | 34  |
| No                                           | 76.75%    | 515 |
| TOTAL                                        |           | 671 |

#### Q27 What is your race?

Answered: 671 Skipped: 77



| ANSWER CHOICES                         | RESPONSES |     |
|----------------------------------------|-----------|-----|
| White                                  | 92.25%    | 619 |
| Black or African American              | 3.87%     | 26  |
| Asian