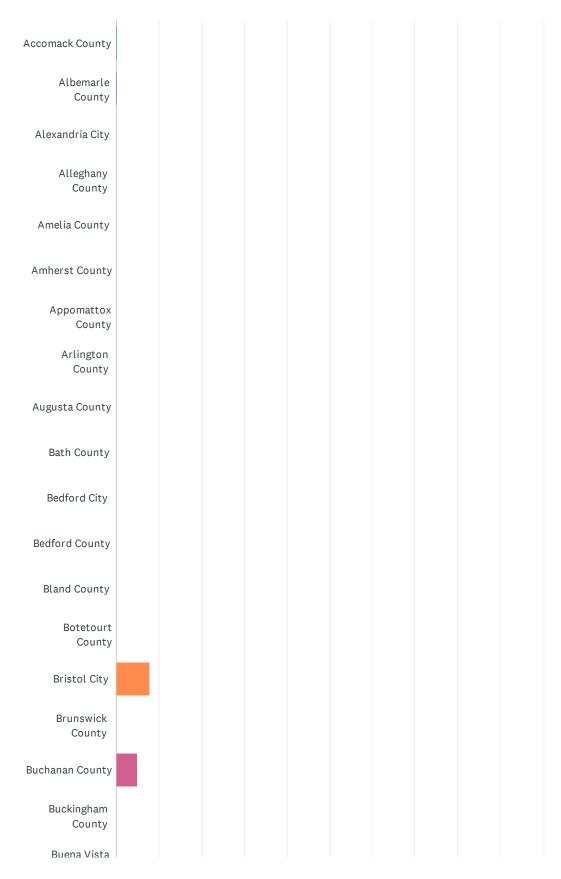

#### Q9 Which city/county do you live in for most of the year?

Answered: 693 Skipped: 55

|                          |  | Addit | Jui vey | 2010 |  |  |
|--------------------------|--|-------|---------|------|--|--|
| City                     |  |       |         |      |  |  |
| Campbell County          |  |       |         |      |  |  |
| Caroline County          |  |       |         |      |  |  |
| Carroll County           |  |       |         |      |  |  |
| Charles City<br>County   |  |       |         |      |  |  |
| Charlotte<br>County      |  |       |         |      |  |  |
| Charlottesville<br>City  |  |       |         |      |  |  |
| Chesapeake City          |  |       |         |      |  |  |
| Chesterfield<br>County   |  |       |         |      |  |  |
| Clarke County            |  |       |         |      |  |  |
| Clifton Forge<br>City    |  |       |         |      |  |  |
| Colonial<br>Heights City |  |       |         |      |  |  |
| Covington City           |  |       |         |      |  |  |
| Craig County             |  |       |         |      |  |  |
| Culpeper County          |  |       |         |      |  |  |
| Cumberland<br>County     |  |       |         |      |  |  |
| Danville City            |  |       |         |      |  |  |
| Dickenson<br>County      |  |       |         |      |  |  |
| Dinwiddie<br>County      |  |       |         |      |  |  |
| Emporia City             |  |       |         |      |  |  |
| Essex County             |  |       |         |      |  |  |

The Appalachian Substance Abuse Coalition for Prevention Treatment and Recovery VAPFS Young Adult Survey 2018

| Accomack County       0.14%         Albemarle County       0.00%         Alexandria City       0.00%         Alleghany County       0.00%         Amelia County       0.00%         Amherst County       0.00%         Appomattox County       0.00%         Arlington County       0.00%         Bath County       0.00%         Bedford City       0.00%         Bedford County       0.00%         Bland County       0.00%         Botetourt County       0.00%         Bristol City       7.79%         Brunswick County       0.00%                                                                                                                                                                                                                                                                                                                                                                                                                                                                                                                                                                                                                                                                                                                                                                                                                                                                                                                                                                                                                                                                                                                                                                                                                                                                                                                                                                                                                                                                                                                                                                                      | 1<br>1<br>0 |
|--------------------------------------------------------------------------------------------------------------------------------------------------------------------------------------------------------------------------------------------------------------------------------------------------------------------------------------------------------------------------------------------------------------------------------------------------------------------------------------------------------------------------------------------------------------------------------------------------------------------------------------------------------------------------------------------------------------------------------------------------------------------------------------------------------------------------------------------------------------------------------------------------------------------------------------------------------------------------------------------------------------------------------------------------------------------------------------------------------------------------------------------------------------------------------------------------------------------------------------------------------------------------------------------------------------------------------------------------------------------------------------------------------------------------------------------------------------------------------------------------------------------------------------------------------------------------------------------------------------------------------------------------------------------------------------------------------------------------------------------------------------------------------------------------------------------------------------------------------------------------------------------------------------------------------------------------------------------------------------------------------------------------------------------------------------------------------------------------------------------------------|-------------|
| Alexandria City  Alleghany County  Amelia County  Amherst County  Appomattox County  Arlington County  Augusta County  Bath County  Bedford City  Bedford County  Bland County  Botetourt County  Bristol City  D.00%  D.00 | 0           |
| Alleghany County  Amelia County  Amherst County  Appomattox County  Arlington County  Augusta County  Bath County  Bedford City  Bedford County  Bland County  Botetourt County  Botetourt County  Bristol City  D.00%  D.0 |             |
| Amelia County  Amherst County  Appomattox County  Arlington County  Augusta County  Bath County  Bedford City  Bedford County  Bland County  Botetourt County  D.00%  Bristol City  D.00%  Bristol City  D.00%  D.00 | 0           |
| Amherst County  Appomattox County  Arlington County  Augusta County  Bath County  Bedford City  Bedford County  Botetourt County  Botetourt County  Botetourt County  Bristol City  D.00%  D.00 |             |
| Appomattox County  Arlington County  Augusta County  Bath County  Bedford City  Bedford County  Bland County  Botetourt County  D.00%  Bristol City  D.00%   | 0           |
| Arlington County  Augusta County  Bath County  Bedford City  Bedford County  Bedford County  Botetourt County  Bristol City  0.00%  0.00%  0.00%  0.00%  0.00%  0.00%  0.00%  0.00%  0.00%                                                                                                                                                                                                                                                                                                                                                                                                                                                                                                                                                                                                                                                                                                                                                                                                                                                                                                                                                                                                                                                                                                                                                                                                                                                                                                                                                                                                                                                                                                                                                                                                                                                                                                                                                                                                                                                                                                                                     | 0           |
| Augusta County  Bath County  Bedford City  Bedford County  Bland County  Botetourt County  Bristol City  0.00%  0.00%  0.00%  0.00%  0.00%  0.00%                                                                                                                                                                                                                                                                                                                                                                                                                                                                                                                                                                                                                                                                                                                                                                                                                                                                                                                                                                                                                                                                                                                                                                                                                                                                                                                                                                                                                                                                                                                                                                                                                                                                                                                                                                                                                                                                                                                                                                              | 0           |
| Bath County  Bedford City  D.00%  Bedford County  D.00%  Bland County  D.00%  Botetourt County  D.00%  Bristol City  D.00%                                                                                                                                                                                                                                                                                                                                                                                                                                                                                                                                                                                                                                                                                                                                                                                                                                                                                                                                                                                                                                                                                                                                                                                                                                                                                                                                                                                                                                                                                                                                                                                                                                                                                                                                                                                                                                                                                                                                                                                                     | 0           |
| Bedford City  Bedford County  0.00%  Bland County  0.00%  Botetourt County  0.00%  7.79%                                                                                                                                                                                                                                                                                                                                                                                                                                                                                                                                                                                                                                                                                                                                                                                                                                                                                                                                                                                                                                                                                                                                                                                                                                                                                                                                                                                                                                                                                                                                                                                                                                                                                                                                                                                                                                                                                                                                                                                                                                       | 0           |
| Bedford County  Bland County  0.00%  Botetourt County  0.00%  7.79%                                                                                                                                                                                                                                                                                                                                                                                                                                                                                                                                                                                                                                                                                                                                                                                                                                                                                                                                                                                                                                                                                                                                                                                                                                                                                                                                                                                                                                                                                                                                                                                                                                                                                                                                                                                                                                                                                                                                                                                                                                                            | 0           |
| Bland County  Botetourt County  Bristol City  0.00%  7.79%                                                                                                                                                                                                                                                                                                                                                                                                                                                                                                                                                                                                                                                                                                                                                                                                                                                                                                                                                                                                                                                                                                                                                                                                                                                                                                                                                                                                                                                                                                                                                                                                                                                                                                                                                                                                                                                                                                                                                                                                                                                                     | 0           |
| Botetourt County  O.00%  Bristol City  7.79%                                                                                                                                                                                                                                                                                                                                                                                                                                                                                                                                                                                                                                                                                                                                                                                                                                                                                                                                                                                                                                                                                                                                                                                                                                                                                                                                                                                                                                                                                                                                                                                                                                                                                                                                                                                                                                                                                                                                                                                                                                                                                   | 0           |
| Bristol City 7.79%                                                                                                                                                                                                                                                                                                                                                                                                                                                                                                                                                                                                                                                                                                                                                                                                                                                                                                                                                                                                                                                                                                                                                                                                                                                                                                                                                                                                                                                                                                                                                                                                                                                                                                                                                                                                                                                                                                                                                                                                                                                                                                             | 0           |
| Distor City                                                                                                                                                                                                                                                                                                                                                                                                                                                                                                                                                                                                                                                                                                                                                                                                                                                                                                                                                                                                                                                                                                                                                                                                                                                                                                                                                                                                                                                                                                                                                                                                                                                                                                                                                                                                                                                                                                                                                                                                                                                                                                                    | 0           |
| Principle County 0.00%                                                                                                                                                                                                                                                                                                                                                                                                                                                                                                                                                                                                                                                                                                                                                                                                                                                                                                                                                                                                                                                                                                                                                                                                                                                                                                                                                                                                                                                                                                                                                                                                                                                                                                                                                                                                                                                                                                                                                                                                                                                                                                         | 54          |
| Bruitswick County                                                                                                                                                                                                                                                                                                                                                                                                                                                                                                                                                                                                                                                                                                                                                                                                                                                                                                                                                                                                                                                                                                                                                                                                                                                                                                                                                                                                                                                                                                                                                                                                                                                                                                                                                                                                                                                                                                                                                                                                                                                                                                              | 0           |
| Buchanan County 4.91%                                                                                                                                                                                                                                                                                                                                                                                                                                                                                                                                                                                                                                                                                                                                                                                                                                                                                                                                                                                                                                                                                                                                                                                                                                                                                                                                                                                                                                                                                                                                                                                                                                                                                                                                                                                                                                                                                                                                                                                                                                                                                                          | 34          |
| Buckingham County 0.00%                                                                                                                                                                                                                                                                                                                                                                                                                                                                                                                                                                                                                                                                                                                                                                                                                                                                                                                                                                                                                                                                                                                                                                                                                                                                                                                                                                                                                                                                                                                                                                                                                                                                                                                                                                                                                                                                                                                                                                                                                                                                                                        | 0           |
| Buena Vista City 0.00%                                                                                                                                                                                                                                                                                                                                                                                                                                                                                                                                                                                                                                                                                                                                                                                                                                                                                                                                                                                                                                                                                                                                                                                                                                                                                                                                                                                                                                                                                                                                                                                                                                                                                                                                                                                                                                                                                                                                                                                                                                                                                                         | 0           |
| Campbell County 0.00%                                                                                                                                                                                                                                                                                                                                                                                                                                                                                                                                                                                                                                                                                                                                                                                                                                                                                                                                                                                                                                                                                                                                                                                                                                                                                                                                                                                                                                                                                                                                                                                                                                                                                                                                                                                                                                                                                                                                                                                                                                                                                                          | 0           |
| Caroline County 0.00%                                                                                                                                                                                                                                                                                                                                                                                                                                                                                                                                                                                                                                                                                                                                                                                                                                                                                                                                                                                                                                                                                                                                                                                                                                                                                                                                                                                                                                                                                                                                                                                                                                                                                                                                                                                                                                                                                                                                                                                                                                                                                                          | 0           |
| Carroll County 0.00%                                                                                                                                                                                                                                                                                                                                                                                                                                                                                                                                                                                                                                                                                                                                                                                                                                                                                                                                                                                                                                                                                                                                                                                                                                                                                                                                                                                                                                                                                                                                                                                                                                                                                                                                                                                                                                                                                                                                                                                                                                                                                                           | 0           |
| Charles City County 0.00%                                                                                                                                                                                                                                                                                                                                                                                                                                                                                                                                                                                                                                                                                                                                                                                                                                                                                                                                                                                                                                                                                                                                                                                                                                                                                                                                                                                                                                                                                                                                                                                                                                                                                                                                                                                                                                                                                                                                                                                                                                                                                                      | 0           |
| Charlotte County 0.00%                                                                                                                                                                                                                                                                                                                                                                                                                                                                                                                                                                                                                                                                                                                                                                                                                                                                                                                                                                                                                                                                                                                                                                                                                                                                                                                                                                                                                                                                                                                                                                                                                                                                                                                                                                                                                                                                                                                                                                                                                                                                                                         | 0           |
| Charlottesville City 0.00%                                                                                                                                                                                                                                                                                                                                                                                                                                                                                                                                                                                                                                                                                                                                                                                                                                                                                                                                                                                                                                                                                                                                                                                                                                                                                                                                                                                                                                                                                                                                                                                                                                                                                                                                                                                                                                                                                                                                                                                                                                                                                                     | 0           |
| Chesapeake City 0.00%                                                                                                                                                                                                                                                                                                                                                                                                                                                                                                                                                                                                                                                                                                                                                                                                                                                                                                                                                                                                                                                                                                                                                                                                                                                                                                                                                                                                                                                                                                                                                                                                                                                                                                                                                                                                                                                                                                                                                                                                                                                                                                          | 0           |
| Chesterfield County 0.00%                                                                                                                                                                                                                                                                                                                                                                                                                                                                                                                                                                                                                                                                                                                                                                                                                                                                                                                                                                                                                                                                                                                                                                                                                                                                                                                                                                                                                                                                                                                                                                                                                                                                                                                                                                                                                                                                                                                                                                                                                                                                                                      | 0           |
| Clarke County 0.00%                                                                                                                                                                                                                                                                                                                                                                                                                                                                                                                                                                                                                                                                                                                                                                                                                                                                                                                                                                                                                                                                                                                                                                                                                                                                                                                                                                                                                                                                                                                                                                                                                                                                                                                                                                                                                                                                                                                                                                                                                                                                                                            | 0           |
| Clifton Forge City 0.00%                                                                                                                                                                                                                                                                                                                                                                                                                                                                                                                                                                                                                                                                                                                                                                                                                                                                                                                                                                                                                                                                                                                                                                                                                                                                                                                                                                                                                                                                                                                                                                                                                                                                                                                                                                                                                                                                                                                                                                                                                                                                                                       | 0           |
| Colonial Heights City 0.00%                                                                                                                                                                                                                                                                                                                                                                                                                                                                                                                                                                                                                                                                                                                                                                                                                                                                                                                                                                                                                                                                                                                                                                                                                                                                                                                                                                                                                                                                                                                                                                                                                                                                                                                                                                                                                                                                                                                                                                                                                                                                                                    | 0           |
| Covington City 0.00%                                                                                                                                                                                                                                                                                                                                                                                                                                                                                                                                                                                                                                                                                                                                                                                                                                                                                                                                                                                                                                                                                                                                                                                                                                                                                                                                                                                                                                                                                                                                                                                                                                                                                                                                                                                                                                                                                                                                                                                                                                                                                                           |             |
| Craig County 0.00%                                                                                                                                                                                                                                                                                                                                                                                                                                                                                                                                                                                                                                                                                                                                                                                                                                                                                                                                                                                                                                                                                                                                                                                                                                                                                                                                                                                                                                                                                                                                                                                                                                                                                                                                                                                                                                                                                                                                                                                                                                                                                                             | 0           |