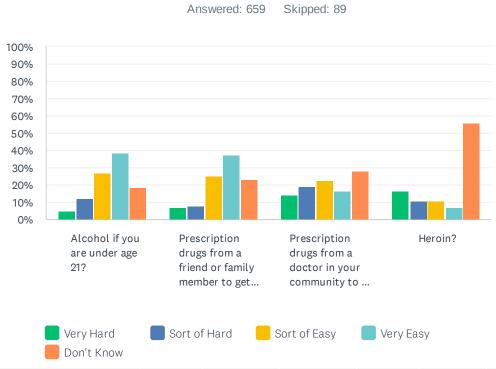

-------|-------|---------------------|
| Had one or more alcoholic beverages?                                                       | 5.87%<br>39     | 35.24%<br>234 | 22.74%<br>151 | 10.84%<br>72 | 4.52%<br>30     | 20.78%<br>138     | 664   | 3.35                |
| Took a prescription drug only for<br>the experience, feeling they cause<br>or to get high? | 1.85%<br>12     | 8.62%<br>56   | 7.38%<br>48   | 3.85%<br>25  | 2.15%           | 76.15%<br>495     | 650   | 5.24                |
| used Heroin?                                                                               | 0.47%           | 0.62%         | 1.24%<br>8    | 0.62%        | 1.56%<br>10     | 95.49%<br>614     | 643   | 5.89                |

#### Q17 How hard is it to get the following substances in your community:



|                                                                 | VERY<br>HARD  | SORT OF<br>HARD | SORT OF<br>EASY | VERY<br>EASY  | DON'T<br>KNOW | TOTAL | WEIGHTED<br>AVERAGE |
|-----------------------------------------------------------------|---------------|-----------------|-----------------|---------------|---------------|-------|---------------------|
| Alcohol if you are under age 21?                                | 4.74%<br>31   | 11.93%<br>78    | 26.91%<br>176   | 38.23%<br>250 | 18.20%<br>119 | 654   | 3.53                |
| Prescription drugs from a friend or family member to get high?  | 6.73%<br>44   | 7.65%<br>50     | 25.08%<br>164   | 37.31%<br>244 | 23.24%<br>152 | 654   | 3.63                |
| Prescription drugs from a doctor in your community to get high? | 14