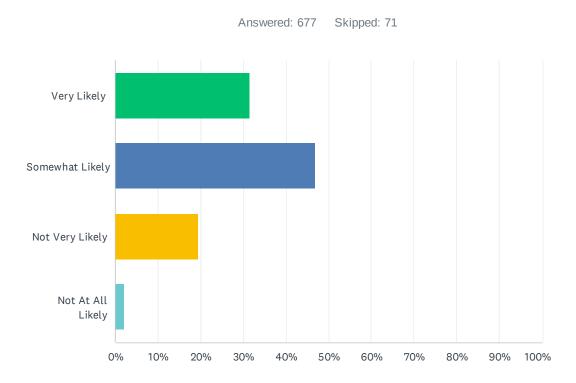

# Q2 How likely are you to drink & drive after seeing/hearing/receiving the message "Keep the Party Alive, Don't Drink and Drive"?

| ANSWER CHOICES              | RESPONSES |     |
|-----------------------------|-----------|-----|
| Very likely                 | 2.16%     | 15  |
| Likely                      | 1.29%     | 9   |
| Neither likely nor unlikely | 12.50%    | 87  |
| Unlikely                    | 16.52%    | 115 |
| Very unlikely               | 67.53%    | 470 |
| TOTAL                       |           | 696 |