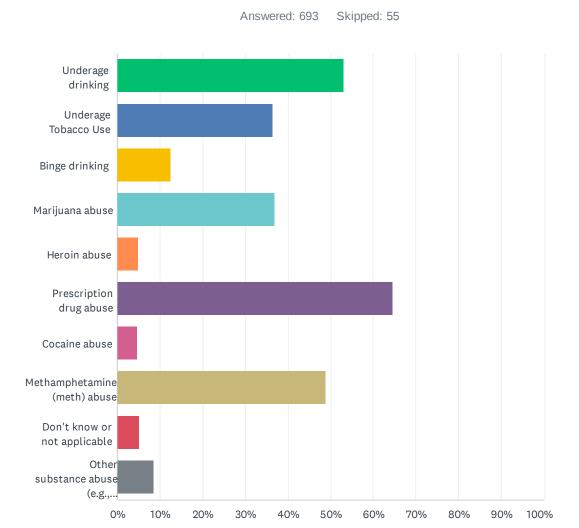

# Q10 In your opinion, what are the three biggest substance abuse issues in your community for young adults aged 18-25? (Please select top 3):

| ANSWER CHOICES                                                                                  | RESPONS | ES  |
|-------------------------------------------------------------------------------------------------|---------|-----|
| Underage drinking                                                                               | 53.10%  | 368 |
| Underage Tobacco Use                                                                            | 36.51%  | 253 |
| Binge drinking                                                                                  | 12.55%  | 87  |
| Marijuana abuse                                                                                 | 36.94%  | 256 |
| Heroin abuse                                                                                    | 4.91%   | 34  |
| Prescription drug abuse                                                                         | 64.65%  | 448 |
| Cocaine abuse                                                                                   | 4.62%   | 32  |
| Methamphetamine (meth) abuse                                                                    | 48.77%  | 338 |
| Don't know or not applicable                                                                    | 5.19%   | 36  |
| Other substance abuse (e.g., inhalants, steroids, synthetics, club drugs, hallucinogens, etc.): | 8.51%   | 59  |
| Total Respondents: 693                                                                          |         |     |