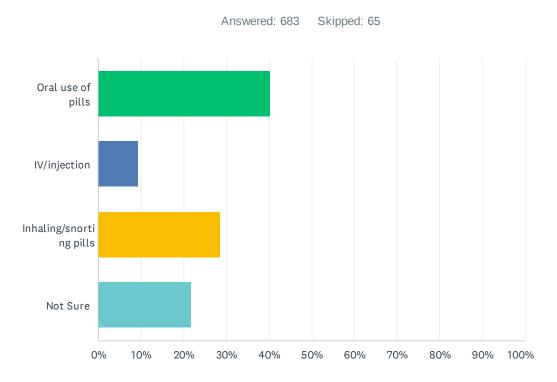

#### Q11 How do most people abuse prescription drugs?

| ANSWER CHOICES          | RESPONSES |     |
|-------------------------|-----------|-----|
| Oral use of pills       | 40.26%    | 275 |
| IV/injection            | 9.37%     | 64  |
| Inhaling/snorting pills | 28.55%    | 195 |
| Not Sure                | 21.82%    | 149 |
| TOTAL                   |           | 683 |