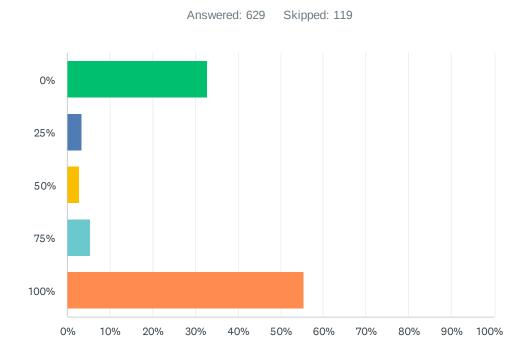

# Q5 During the last year, if you "partied"/"socialized", how often did you use a designated driver?

| ANSWER CHOICES | RESPONSES |     |
|----------------|-----------|-----|
| 0%             | 32.91%    | 207 |
| 25%            | 3.50%     | 22  |
| 50%            | 2.86%     | 18  |
| 75%            | 5.25%     | 33  |
| 100%           | 55.48%    | 349 |
| TOTAL          |           | 629 |