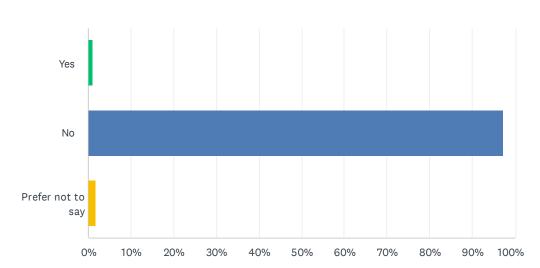

8 |

# Q22 Are you aware of any other prescription drug misuse prevention strategies in your community?



| ANSWER CHOICES        | RESPONSES |     |
|-----------------------|-----------|-----|
| No                    | 66.77%    | 440 |
| Yes. Please describe: | 33.23%    | 219 |
| TOTAL                 |           | 659 |

#### Q23 What is your gender?





| ANSWER CHOICES             | RESPONSES |     |
|----------------------------|-----------|-----|
| Male                       | 31.11%    | 210 |
| Female                     | 67.85%    | 458 |
| Non-binary/third gender    | 0.15%     | 1   |
| Not sure/prefer not to say | 0.59%     | 4   |
| Prefer to self-describe:   | 0.30%     | 2   |
| TOTAL                      |           | 675 |

#### Q24 Do you identify as transgender?





| ANSWER CHOICES    | RESPONSES  |
|-------------------|------------|
| Yes               | 1.04% 7    |
| No                | 97.31% 652 |
| Prefer not to say | 1.64% 11   |
| TOTAL             | 670        |

#### Q25 Are you currently employed?





| ANSWER CHOICES                          | RESPONSES |     |
|-----------------------------------------|-----------|-----|
| Yes, full-time                          | 52.76%    | 354 |
| Yes, part-time                          | 18.33%    | 123 |
| No, but I am looking for employment     | 9.84%     | 66  |
| No, and I am not looking for employment | 19.08%    | 128 |
| TOTAL                                   |           | 671 |

#### Q26 Are you currently attending school?





| ANSWER CHOICES                               | RESPONSES |