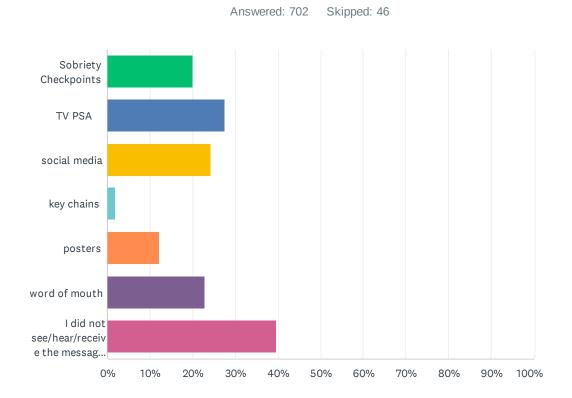

# Q3 Did you see/hear/receive the message regarding law enforcement efforts to catch alcohol-impaired drivers? If yes, please choose how you saw/heard/receive the message (choose all that supply)

| ANSWER CHOICES                                                           | RESPONSES |     |
|--------------------------------------------------------------------------|-----------|-----|
| Sobriety Checkpoints                                                     | 20.09%    | 141 |
| TV PSA                                                                   | 27.49%    | 193 |
| social media                                                             | 24.22%    | 170 |
| key chains                                                               | 1.99%     | 14  |
| posters                                                                  | 12.11%    | 85  |
| word of mouth                                                            | 22.79%    | 160 |
| I did not see/hear/receive the message regarding law enforcement efforts | 39.60%    | 278 |
| Total Respondents: 702                                                   |           |     |