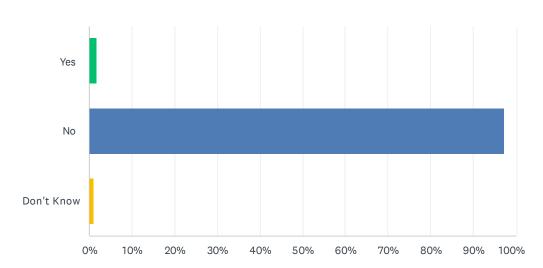

| 76.75%    | 515 |
| TOTAL                                        |           | 671 |

#### Q27 What is your race?

Answered: 671 Skipped: 77



| ANSWER CHOICES                         | RESPONSES |     |
|----------------------------------------|-----------|-----|
| White                                  | 92.25%    | 619 |
| Black or African American              | 3.87%     | 26  |
| Asian                                  | 0.45%     | 3   |
| Native Hawaiian/Other Pacific Islander | 0.00%     | 0   |
| American Indian/Alaska Native          | 0.15%     | 1   |
| More than one race                     | 2.09%     | 14  |
| Other race. Please specify:            | 1.19%     | 8   |
| TOTAL                                  |           | 671 |

#### Q28 Are you Hispanic or Latino/a?





| ANSWER CHOICES | RESPONSES  |
|----------------|------------|
| Yes            | 1.80% 12   |
| No             | 97.15% 648 |
| Don't Know     | 1.05% 7    |
| TOTAL          | 667        |

#### Q29 Which of the following do you consider yourself to be?

Answered: 657



Skipped: 91



| ANSWER CHOICES             | RESPONSES |     |
|----------------------------|-----------|-----|
| Heterosexual or straight   | 93.76%    | 616 |
| Gay or lesbian             | 1.22%     | 8   |
| Bisexual                   | 3.65%     | 24  |
| Not sure/prefer not to say | 1.07%     | 7   |
| Prefer to self-describe:   | 0.30%     | 2   |
| TOTAL                      |           | 657 |

#### Q30 Does your family have a history of substance abuse?



| ANSWER CHOICES | RESPONSES |     |
|-------------