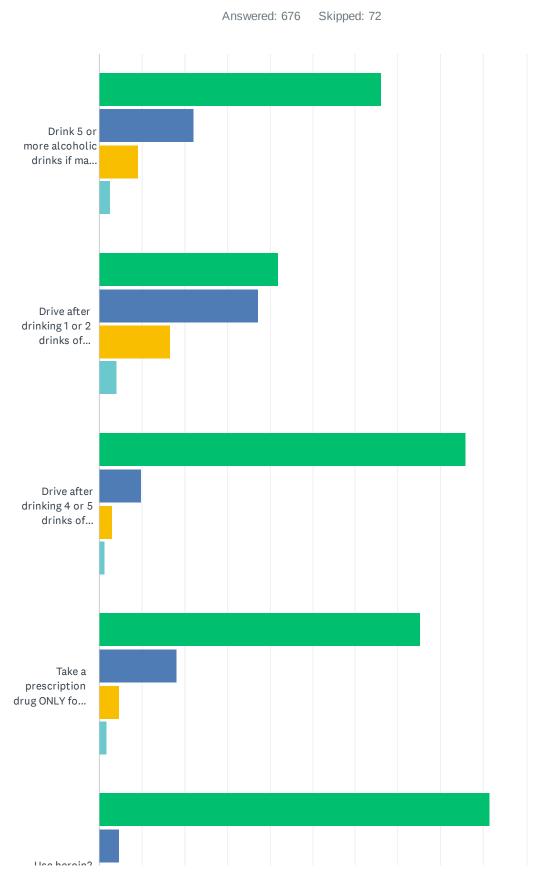

talin/Concerta/Dexedrine | 10.32%    | 70  |
| Tramado/Ultram/Neurontin            | 9.59%     | 65  |
| Fentanyl                            | 9.44%     | 64  |
| Vicodin                             | 7.37%     | 50  |
| Diet Pills                          | 4.28%     | 29  |
| Dilaudid                            | 3.24%     | 22  |
| Barbiturate                         | 2.21%     | 15  |
| Seroquel                            | 1.77%     | 12  |
| Other (please specify)              | 1.62%     | 11  |
| Wellbutrin                          | 1.18%     | 8   |
| Nembutal                            | 0.29%     | 2   |
| Total Respondents: 678              |           |     |

# Q13 How much do you think people risk harming themselves physically or in other ways when they do the following:





|                                                                                                                                                                                   | GREAT<br>RISK | MODERATE<br>RISK | SLIGHT<br>RISK | NO<br>RISK  | TOTAL | WEIGHTED<br>AVERAGE |
|-----------------------------------------------------------------------------------------------------------------------------------------------------------------------------------|---------------|------------------|----------------|-------------|-------|---------------------|
| Drink 5 or more alcoholic drinks if male, or 4 or more alcoholic drinks if female, on one occasion (1 drink = 12 ounces of beer, 5 ounces of wine, or 1.5 ounces of hard liquor)? | 66.07%<br>444 | 22.17%<br>149    | 9.23%<br>62    | 2.53%<