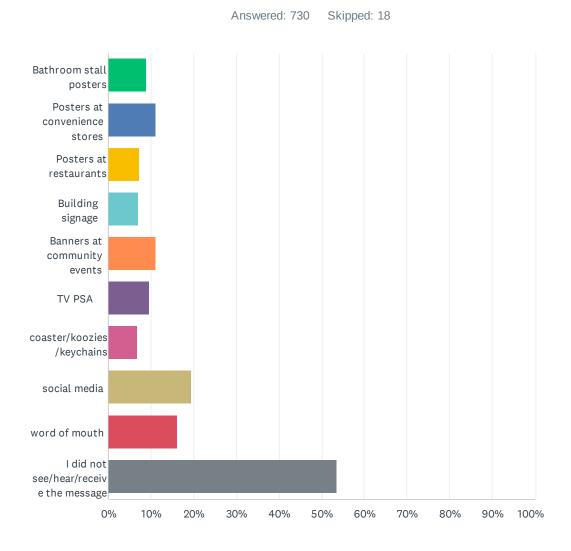

# Q1 Did you see/hear/receive the message regarding health risks to "Keep the Party Alive, Don't Drink and Drive?" If yes, please choose how to saw/heard/received the message. (Choose all that apply)

| ANSWER CHOICES                         | RESPONSES |     |
|----------------------------------------|-----------|-----|
| Bathroom stall posters                 | 8.90%     | 65  |
| Posters at convenience stores          | 11.10%    | 81  |
| Posters at restaurants                 | 7.26%     | 53  |
| Building signage                       | 6.99%     | 51  |
| Banners at community events            | 11.10%    | 81  |
| TV PSA                                 | 9.59%     | 70  |
| coaster/koozies/keychains              | 6.85%     | 50  |
| social media                           | 19.32%    | 141 |
| word of mouth                          | 16.30%    | 119 |
| I did not see/hear/receive the message | 53.42%    | 390 |
| Total Respondents: 730                 |           |     |