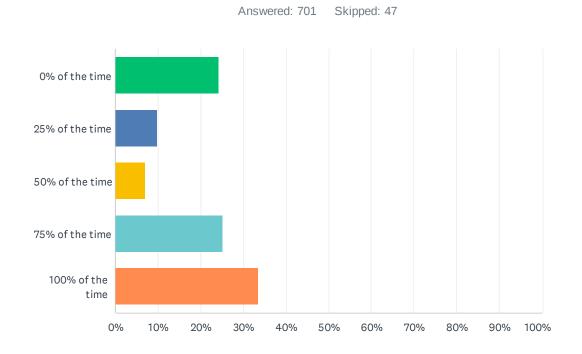

# Q4 When you "party"/ socialize or get together with your friends, how often do you NOT drink alcohol?

| ANSWER CHOICES   | RESPONSES |     |
|------------------|-----------|-----|
| 0% of the time   | 24.39%    | 171 |
| 25% of the time  | 9.84%     | 69  |
| 50% of the time  | 7.13%     | 50  |
| 75% of the time  | 25.25%    | 177 |
| 100% of the time | 33.38%    | 234 |
| TOTAL            |           | 701 |