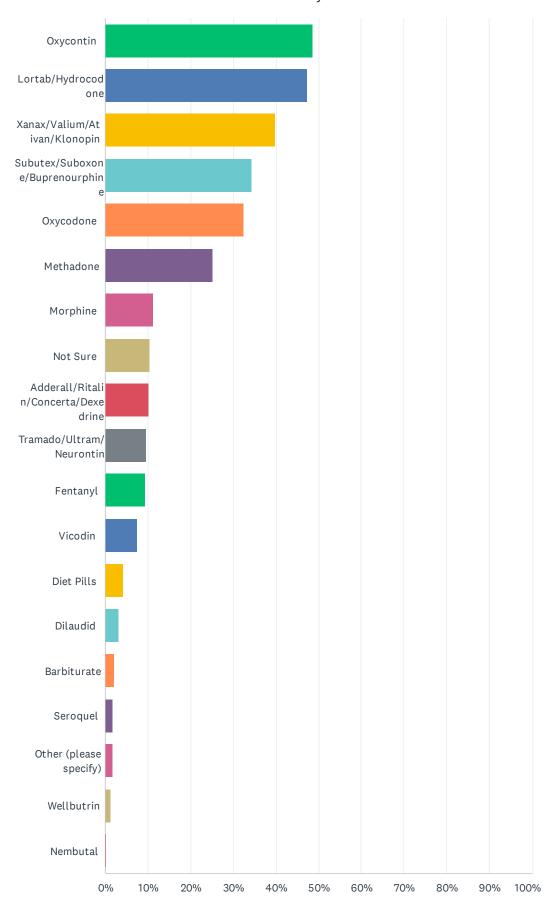

| 5.19%   | 36  |
| Other substance abuse (e.g., inhalants, steroids, synthetics, club drugs, hallucinogens, etc.): | 8.51%   | 59  |
| Total Respondents: 693                                                                          |         |     |

#### Q11 How do most people abuse prescription drugs?



| ANSWER CHOICES          | RESPONSES |     |
|-------------------------|-----------|-----|
| Oral use of pills       | 40.26%    | 275 |
| IV/injection            | 9.37%     | 64  |
| Inhaling/snorting pills | 28.55%    | 195 |
| Not Sure                | 21.82%    | 149 |
| TOTAL                   |           | 683 |

# Q12 In your opinion, what are the three most common abused prescription drugs in your community

Answered: 678 Skipped: 70



| ANSWER CHOICES                      | RESPONSES |     |
|-------------------------------------|-----------|-----|
| Oxycontin                           | 48.67%    | 330 |
| Lortab/Hydrocodone                  | 47.35%    | 321 |
| Xanax/Valium/Ativan/Klonopin        | 39.97%    | 271 |
| Subutex/Suboxone/Buprenourphine     | 34.37%    | 233 |
| Oxycodone                           | 32.45%    | 220 |
| Methadone                           | 25.07%    | 170 |
| Morphine                            | 11.21%    | 76  |
| Not Sure                            | 10.47%    | 71  |
| Adderall/Ritalin/Concerta/Dexedrine | 10.32%    | 70  |
| Tramado/Ultram/Neurontin            | 9.59%     | 65  |
| Fentanyl                            | 9.44%     | 64  |
| Vicodin                             | 7.37